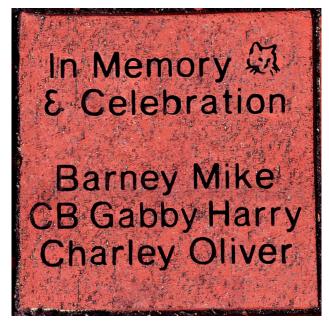

## A Lasting Tribute to Someone Special

The walk leading up to our front door is lined with bricks and pavers bearing dedications in honor of pets and animal lovers - it's like the HSSW walk of fame. And every day, adopted pets cross these bricks on the way to their happy new homes.

A brick or paver leaves a lasting tribute for a special person or pet, and the proceeds support our lifesaving work with the animals.

# **Bricks & Pavers Order Form**

**BRICK** (may contain up to three lines, 14 characters per line)

**PAVER** (may contain up to six lines, 14 characters per line)

I would like to be present for the installation of my brick or paver.