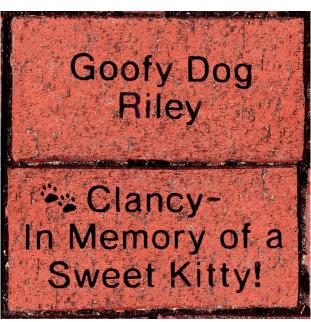

## A Lasting Tribute to Someone Special

The walk leading up to our front door is lined with bricks and pavers bearing dedications in honor of pets and animal lovers - it's like the HSSW walk of fame. And every day, adopted pets cross these bricks on the way to their happy new homes.

A brick or paver leaves a lasting tribute for a special person or pet, and the proceeds support our lifesaving work with the animals.

# **Bricks & Pavers Order Form**

**BRICK** (may contain up to three lines, 14 characters per line)

**PAVER** (may contain up to six lines, 14 characters per line)

I would like to be present for the installation of my brick or paver.