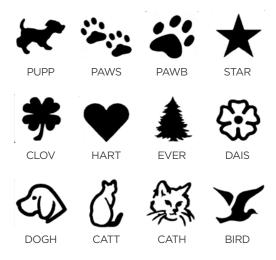

### **AVAILABLE SYMBOLS:**

- Use the 4-character code under your chosen symbol.
- Spaces, punctuation, and numbers are counted as characters.
- Please allow 45 days for delivery.